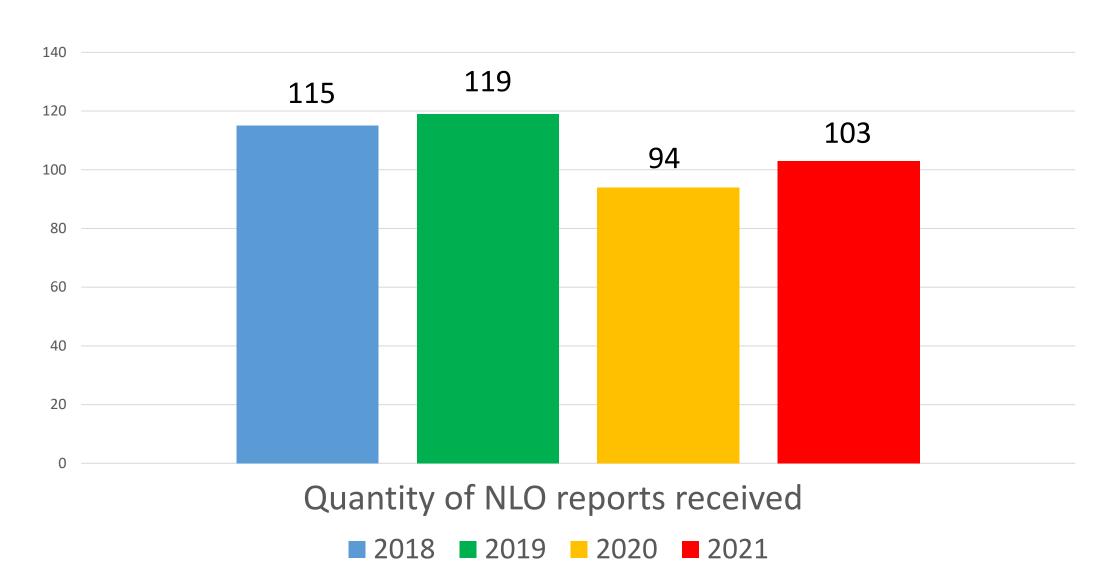

|                                                                                            | Please write a brief description of the event, no longer than 100 words.         |          |
|                                                                                            | Event visual/banner *                                                            |          |
|                                                                                            | Browse   Upload Image must be a jpeg, png or gif, sized to 600px x 150px.        |          |
|                                                                                            | More information     Submit                                                      |          |



## **NLO** reports - related statistics





# NLO reports - template and compilation



Change of the NLO
 Report Template –
 update of the questions

Change of the NLO
 Report Compilation –

 new format





### Frequently asked questions: FDI Grants

World Dental Development Fund (WDDF)

https://www.fdiworlddental.org/world-dental-development-fund

Smile Grant

https://www.fdiworlddental.org/fdi-smile-grant

World Oral Health Day Award

https://www.fdiworlddental.org/world-oral-health-day-awards

# Frequently asked questions: FDI Oral Health



- FDI online webinar platform <a href="https://www.fdioralhealthcampus.org/">https://www.fdioralhealthcampus.org/</a>
- Free registration

Campus

- Possibility to watch live and past webinars
- Possibility to get CE points and CE certificate for the webinars attended



#### **Tobacco