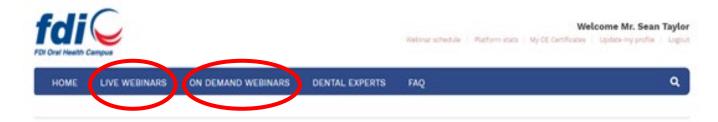

# Frequently asked questions: FDI Oral Health

- FDI online webinar platform <a href="https://www.fdioralhealthcampus.org/">https://www.fdioralhealthcampus.org/</a>
- Free registration

Campus

- Possibility to watch live and past webinars
- Possibility to get CE points and CE certificate for the webinars attended