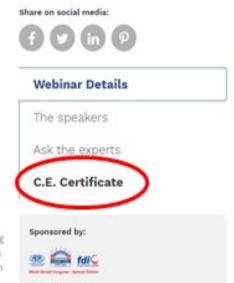

# Frequently asked questions: FDI Oral Health

- FDI online webinar platform <a href="https://www.fdioralhealthcampus.org/">https://www.fdioralhealthcampus.org/</a>
- Free registration

Campus

- Possibility to watch live and past webinars
- Possibility to get CE points and CE certificate for the webinars attended