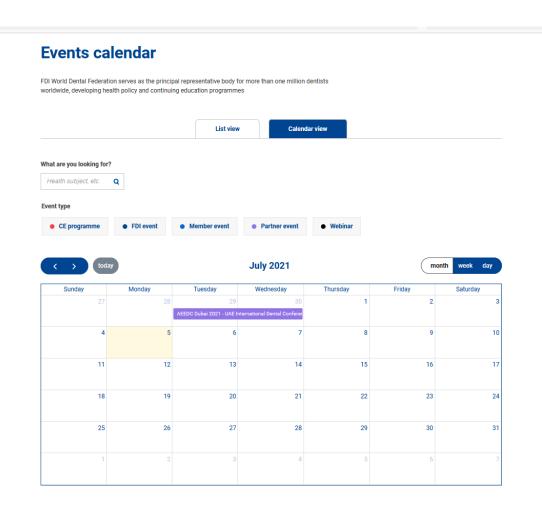

#### **Member Events Calendar**

- Possibility to promote NDA events on FDI web site
- Purpose: attracting participants
- Calendar view and list view available
- Links to the web site of each event
- Please use the online submission form to have the event organized by your NDA published on the FDI web site

### Member Events Calendar Online Submission Form

| Who we are What                                                                            | we do Oral Health Resources News Events Contact                                  | Search Q |
|--------------------------------------------------------------------------------------------|----------------------------------------------------------------------------------|----------|
| e / Events / FDI Member Events                                                             |                                                                                  |          |
| DI Member Events DI Partner Events E Programme Ford Oral Health Forum Ford Dental Congress | NDA event submission agreement to be added here.  Member Event Submission  NDA - | Share it |
|                                                                                            | Meeting/event name *                                                             |          |
|                                                                                            |                                                                                  |          |
|                                                                                            | Date                                                                             |          |
|                                                                                            | Start date * End date *                                                          |          |
|                                                                                            | Year w Month                                                                     |          |
|                                                                                            | Month v Day v                                                                    |          |
|                                                                                            | Website link * http://www                                                        |          |
|                                                                                            | Social media link(a)                                                             |          |
|                                                                                            | Location name * Name of venue                                                    |          |
|                                                                                            | Street address *                                                                 |          |
|                                                                                            | City •                                                                           |          |
|                                                                                            | Postal code *                                                                    |          |
|                                                                                            | Country •                                                                        |          |
|                                                                                            | Language *                                                                       |          |
|                                                                                            | Please indicate language(s) event will be held in                                |          |
|                                                                                            | Event description *                                                              |          |
|                                                                                            | Please write a brief description of the event, no longer than 100 words.         |          |
|                                                                                            | Event visual/banner *                                                            |          |
|                                                                                            | Browse   Upload Image must be a jpeg, png or gif, sized to 600px x 150px.        |          |
|                                                                                            | More information     Submit                                                      |          |