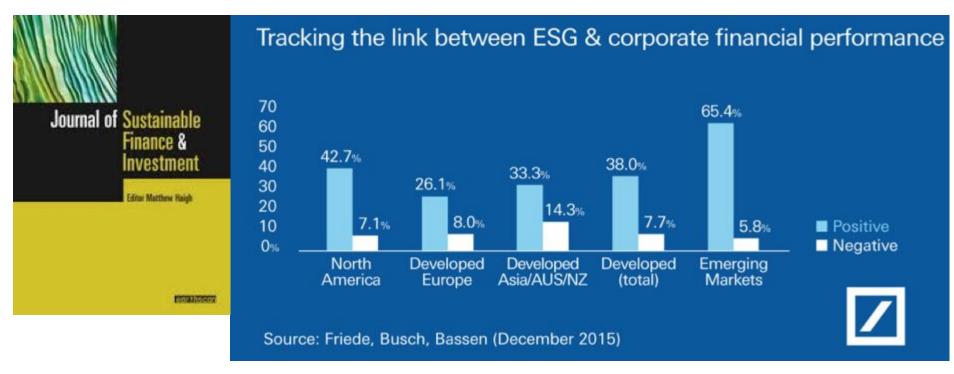

#### **Business For Good: Return on Investment**

"The analysis of more than 2,200 academic studies and more than 60 review studies published since the early 1970s concludes that companies that have strong performance on ESG (Environmental, Social, Governance) measures also have stronger corporate financial performance (CPF) that is 'stable over time'.