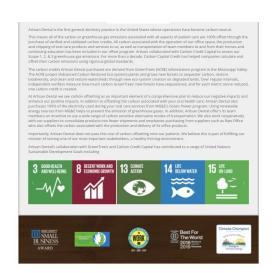

Other than GHG emission reduction, each carbon offset project has multiple co-benefits that can be measured by the Sustainable Development Goals developed by the United Nations in 2015.