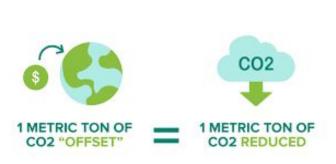

# What is Carbon Neutrality?

Being carbon neutral means that your company eliminates as much greenhouse gas as it creates