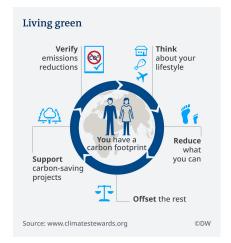

## Moderate Effort Carbon Reduction Strategies:

- 1. Measure your total carbon footprint.
- 2. Offset all or a portion of footprint by purchasing carbon offset credits.
- 3. Educate your team and patients on low carbon living.
- 4. Offer alternative transportation subsidies to your employees.

#### Your Business: Drive Impact You & Stakeholders Care About

- Address investor, policy, & market pressures
- Verifiably calculate and reduce emissions
- Authentically integrate CSR marketing strategies