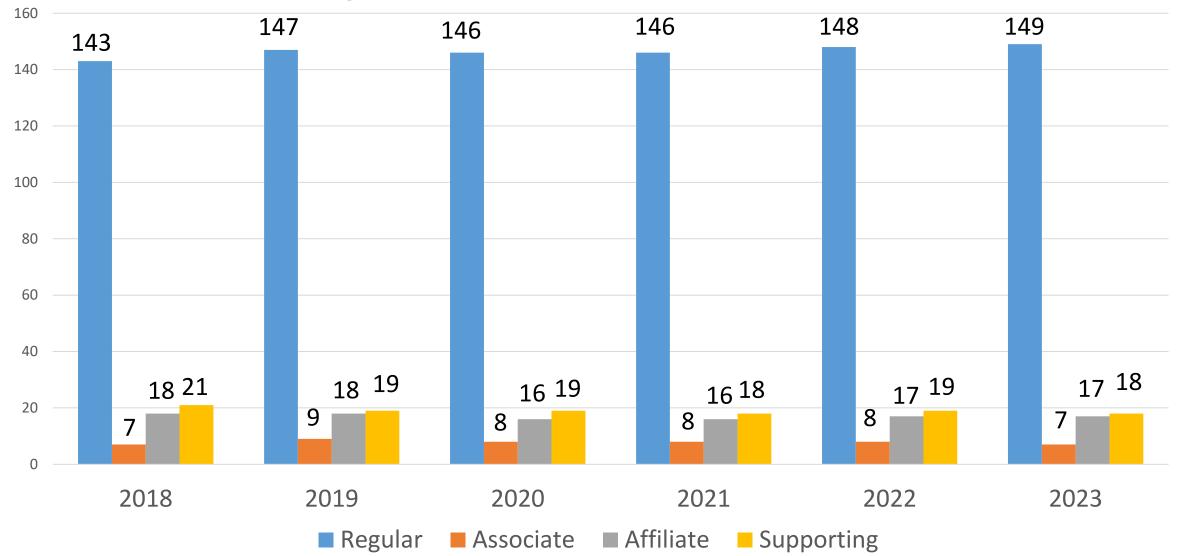

#### **FDI Membership counts**

#### 133 countries and territories

#### **189** Member Associations

**147** Regular Members