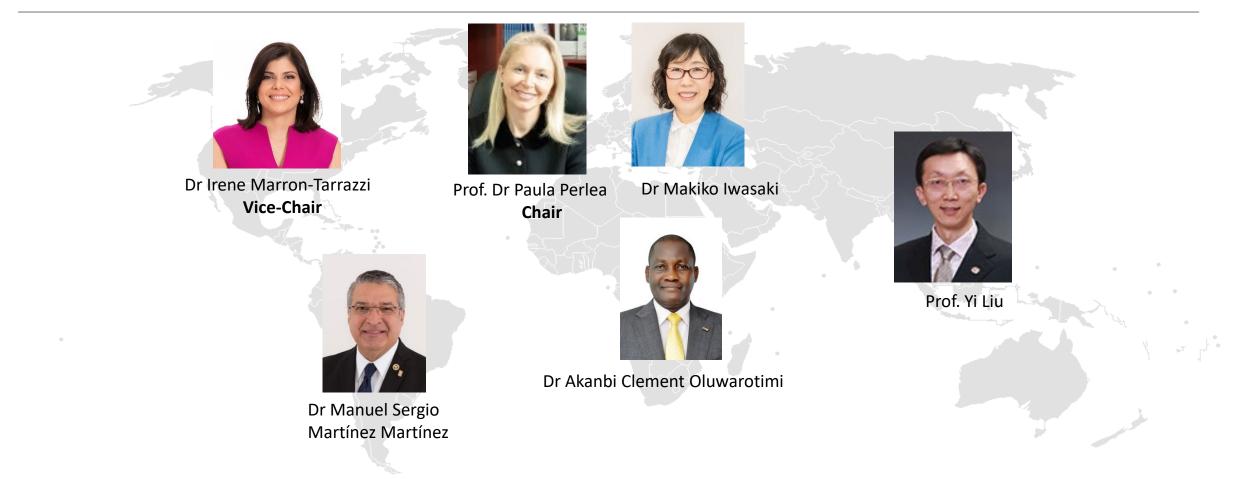

## Membership Liaison and Support Committee report

Prof. Dr Paula Perlea Membership Liaison and Support Committee Chair

#### MLSC representative in Task Teams and Working Groups

Dr Manuel Sergio Martínez Martínez
 is MLSC representative in
 WOHD Task Team 2023-2024 as of May 2023