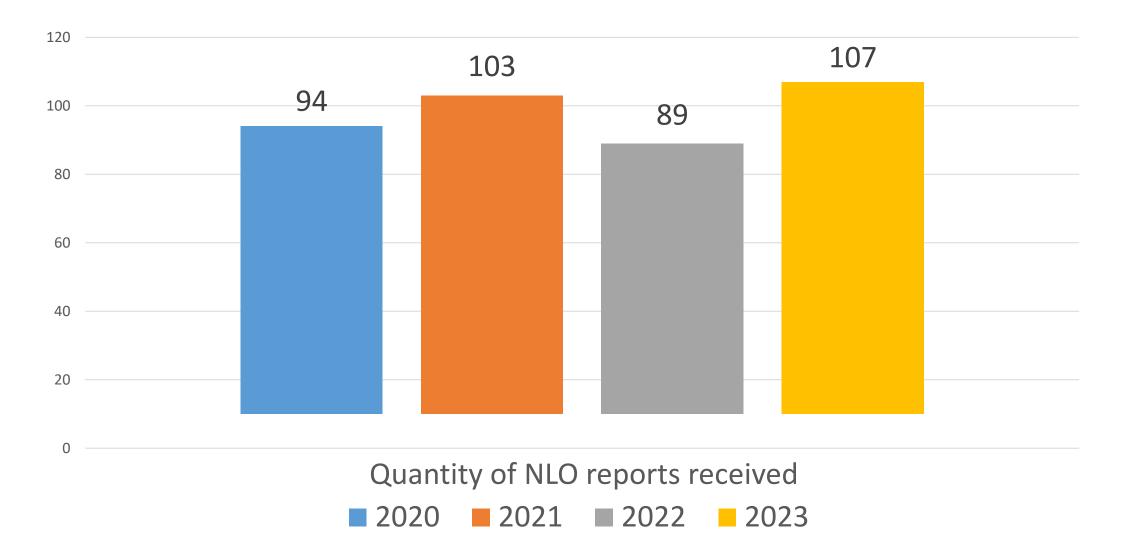

## Membership Liaison and Support Committee report

Prof. Dr Paula Perlea Membership Liaison and Support Committee Chair



### **Composition and responsibilities**



MLSC serves as the point of contact for the FDI Member Associations ensuring their participation in projects, surveys, etc.

#### MLSC representative in Task Teams and Working Groups

Dr Manuel Sergio Martínez Martínez
 is MLSC representative in
 WOHD Task Team 2023-2024 as of May 2023







#### **FDI Membership counts**

#### 133 countries and territories

#### **189** Member Associations

**147** Regular Members



#### **FDI Membership counts**





#### **Member Recruitment Initiative**





#### **NLO reports – related statistics**





#### NLO reports – template and compilation

|                                                                                                                                                         | port form                                                    |
|---------------------------------------------------------------------------------------------------------------------------------------------------------|--------------------------------------------------------------|
| *Questions with as                                                                                                                                      | sterix require an answer.                                    |
| * 1. Country: