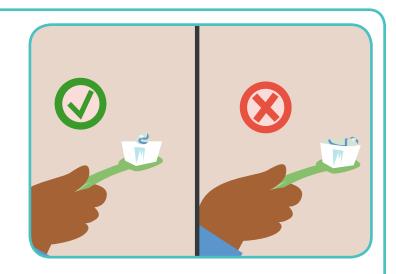

#### BRUSTING CARD

- ✓ How many times do your patients brush their teeth every day?
- Do they brush gently in a circle? How long do they brush for?
- ✓ Do they brush every tooth front, back and all-around?
- Do they know they should not rinse with water after brushing?