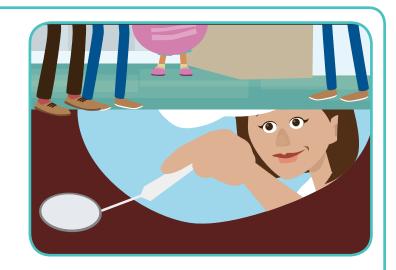

### DENTIST CARD

- ✓ Do your patients know they should visit the dentist at least once a year?
- Do they know how the dentist helps them?
- ✓ Tell your patients how you help them.