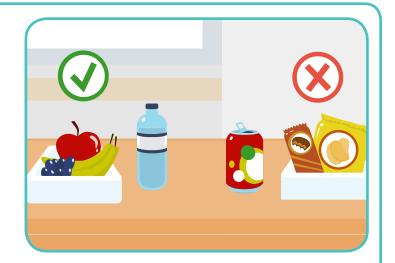

## CARD EATING

- Do your patients know what foods and drinks are healthy for their teeth and body?
- ✓ Do they avoid sugary snacks?
- ✓ Do they know too much sugar can make holes in our teeth?